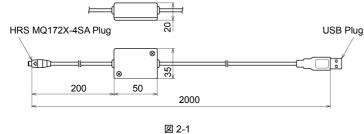

信中. ·ブルの着脱をしないでください。
- 放障や誤動作の原因となります。 (4) 外部の電源端子に本ケーブルの金属部分が接触しないようにしてください。 (5) 濡れた手で本ケーブルのプラグ部分に触らないでください。
- 感電の恐れがあります。

## 「注意

## 注意

- −ブルは,下記のような場所でご使用ください。 が少なく,腐蝕性ガスのないところ。
- 塵埃が少なく
- 可燃性、爆発性ガスのないところ。機械的振動や衝撃の少ないところ。
- 直射日光があたらず、周囲温度が0~50 ℃で急激な温度変化および氷結の可能性がないところ。
- 湿度が35~85 %RHで、結露の可能性がないところ

- 湿度が35~85 %RHで、結露の可能性がないところ。
   大容量の電磁開閉器や、大電流の流れている電線から離れているところ。
   水、油および薬品またはそれらの蒸気が直接あたる恐れのないところ。
   制御盤内に設置する場合、制御盤の周囲温度ではなく、本ケーブルの周囲温度が50 でを超えないようにしてください。
   本ケーブルのUSBプラグをパソコンに接続した際、パソコン側がケーブルを認識するまでに時間がかかることがありますが故障ではありません。必ずCOMポート番号を確認してから通信を行うようにしてください。
   本ケーブルを延長ケーブルで延ばしてパソコンに接続しないでください。
- 誤動作する恐れがあります
- 既物になるのである。 本ケーブルの汚れは、柔らかい布類で乾拭きしてください。 (シンナ類を使用した場合、本ケーブルの変形、変色の恐れがあります

## 1. 形 名

1.1 形名 CMB-001

### 1.2 形名銘板の表示方法

形名銘板は、ケースに貼ってあります。



図 1.2-1

## 2. 各部の名称と外形寸法図(単位: mm)



## 3. 使用方法

(1) パソコンの電源を入れ、Windows を起動してください。

#### (2) ケーブルの接続

計器の電源が入っていないことを確認してください。 パソコンの USB ポートと計器のコンソール用コネクタを本ケーブルで接続 してください

PV表示器に[台与]と表示します(SV表示器は消灯)。



※プラグは最後まで確実に挿入してください。

図 3-1

#### (3) COM ポート番号の確認

- ① 「スタート」-「設定」をクリックしてください。
- ② 「デバイス」をクリックしてください。
- 「デバイスマネージャー」をクリックしてください。
- ④ 「ポート(COM と LPT)」の中に「USB Serial Port (COM4)」と表示してい る場合、COMポートは4番として割り当てられています。



コンソールソフトは, COM1 ~COM8 に対応しています COM9 以上になっている場合 COM1~COM8 のうち使用し ていない番号に変更してくだ さい。

#### 図 3-2

⑤ 「デバイスマネージャー」および「設定」を閉じてください。

## (4)計器の電源を入れてください。

## (5) 計器のコンソールソフトを起動してください。

-コンソールソフトは,弊社ホームページ(http://www.shinko-technos.co.jp)より ダウンロードしてください。

(3)で確認した COM ポート番号を選択し、通信してください。

## 4. 仕様

| AC 10       |                                     |
|-------------|-------------------------------------|
| 対応ソフトウェア    |