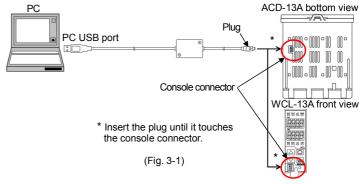

## 3. Usage

- (1) Turn the power supply to the PC ON, and start Windows.
- (2) Connect the cable.

Check that power supply to the instrument is turned OFF. Connect the USB port of the PC with the console connector of the instrument, using this cable. The PV Display indicates [ムウロ]. (The SV Display is unlit.)

- (3) Confirm the COM port number.
- Select [Start], and click [Settings]. [Windows Settings] display appears.
- Click [Devices].
  - [Settings] display appears.
- Click [Device manager]. [Device Manager] display appears.
- Click [Ports (COM & LPT)].

#### (2) ケーブルの接続

計器の電源が入っていないことを確認してください。 パソコンの USB ポートと計器のコンソール用コネクタを本ケーブルで接続 してください

PV表示器に[台与]と表示します(SV表示器は消灯)。

※プラグは最後まで確実に挿入してください。

図 3-1