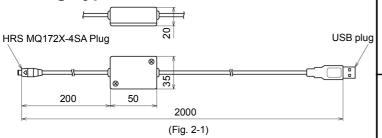

cals or where the vapors of these substances
- can come into direct contact with the cable
- Ambient temperature of this cable must not exceed 50°C (122°F) if mounted within the control panel.
- (2) It sometimes takes time for the PC to identify the cable when the USB plug of this cable is connected to the PC. However, this is not a malfunction. Be sure to confirm the COM port number before starting communication.
- (3) Do not extend this cable using an extension cable when connecting to the PC. A malfunction may occur.
  (4) Use a soft, dry cloth when cleaning this cable.
- (Alcohol based substances may deface or tarnish the cable.)

## 1. Model

1.1 Model CMB-001

## 1.2 How to Read the Model Label

The model label is attached to the case.



## 2. Plug Types and Dimensions (Scale: mm)



## 3. Usage

- (1) Turn the power supply to the PC ON, and start Windows.
- (2) Connect the cable.

Check that power supply to the instrument is turned OFF. Connect the USB port of the PC with the console connector of the instrument, using this cable. The PV Display indicates [ムウロ]. (The SV Display is unlit.)



- (3) Confirm the COM port number.
- Select [Start], and click [Settings]. [Windows Settings] display appears.
- Click [Devices].
  - [Settings] display appears.
- Click [Device manager]. [Device Manager] display appears.
- Click [Ports (COM & LPT)].

If [USB Serial Port (COM3)] appears, COM port has been allotted No.3.



- ⑤ Close the [Device Manager] and [Settings] displays.
- (4) Turn the power supply to the instrument ON.
- (5) Start the Console software of the instrument.