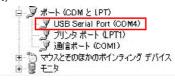

- (3) Confirm the COM port number.
- Select [Start], and click [Settings]. [Windows Settings] display appears.
- Click [Devices].
  - [Settings] display appears.
- Click [Device manager]. [Device Manager] display appears.
- Click [Ports (COM & LPT)].

If [USB Serial Port (COM3)] appears, COM port has been allotted No.3.

- ⑤ Close the [Device Manager] and [Settings] displays.
- (4) Turn the power supply to the instrument ON.
- (5) Start the Console software of the instrument.

#### (3) COM ポート番号の確認

- ① 「スタート」-「設定」をクリックしてください。
- ② 「デバイス」をクリックしてください。
- 「デバイスマネージャー」をクリックしてください。
- ④ 「ポート(COM と LPT)」の中に「USB Serial Port (COM4)」と表示してい る場合、COMポートは4番として割り当てられています。

コンソールソフトは, COM1 ~COM8 に対応しています COM9 以上になっている場合 COM1~COM8 のうち使用し ていない番号に変更してくだ さい。

#### 図 3-2

⑤ 「デバイスマネージャー」および「設定」を閉じてください。