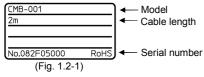

## 1.2 How to Read the Model Label

The model label is attached to the case.

### 1.2 形名銘板の表示方法

形名銘板は、ケースに貼ってあります。

図 1.2-1