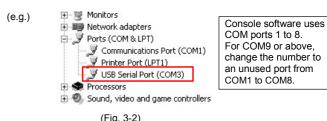

- (3) Confirm the COM port number.
- Select [Start], and click [Settings]. [Windows Settings] display appears.
- Click [Devices].
  - [Settings] display appears.
- Click [Device manager]. [Device Manager] display appears.
- Click [Ports (COM & LPT)].

If [USB Serial Port (COM3)] appears, COM port has been allotted No.3.

- ⑤ Close the [Device Manager] and [Settings] displays.
- (4) Turn the power supply to the instrument ON.
- (5) Start the Console software of the instrument.

#### (3) COM ポート番号の確認

- ① 「スタート」-「設定」をクリックしてください。
- ② 「デバイス」をクリックしてください。
- 「デバイスマネージャー」をクリックしてください。
- ④ 「ポート(COM と LPT)」の中に「USB Serial Port (COM4)」と表示してい る場合、COMポートは4番として割り当てられています。

コンソールソフトは, COM1 ~COM8 に対応しています COM9 以上になっている場合 COM1~COM8 のうち使用し ていない番号に変更してくだ さい。

#### 図 3-2

⑤ 「デバイスマネージャー」および「設定」を閉じてください。