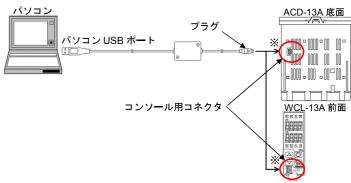

## 3. Usage

- (1) Turn the power supply to the PC ON, and start Windows.
- (2) Connect the cable.

Check that power supply to the instrument is turned OFF. Connect the USB port of the PC with the console connector of the instrument, using this cable. The PV Display indicates [ムウロ]. (The SV Display is unlit.)

#### (2) ケーブルの接続

計器の電源が入っていないことを確認してください。 パソコンの USB ポートと計器のコンソール用コネクタを本ケーブルで接続 してください

PV表示器に[台与]と表示します(SV表示器は消灯)。

※プラグは最後まで確実に挿入してください。

図 3-1